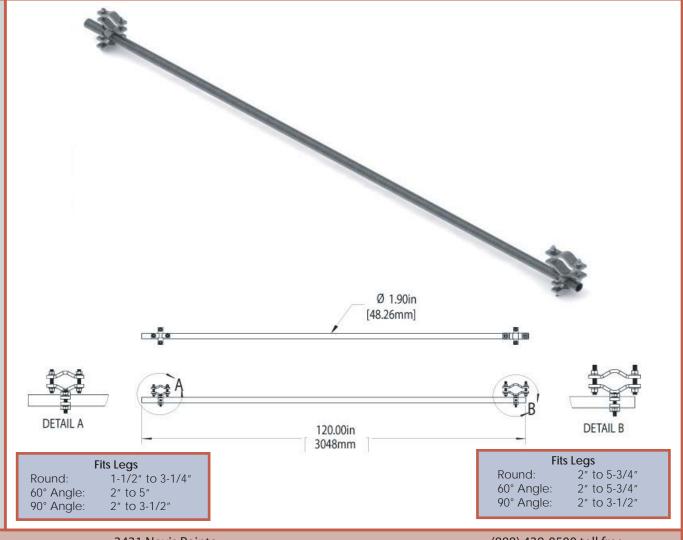

## **General Specifications**

Product: Attachment Range A: Attachment Range B: Purpose:

12'-6" Stiff Arm Kit 1-1/2" to 3-1/2" OD Pipe. 2-3/8" to 5" OD Pipe. Generally used for Sector Frames for added Stability.

### **Products Specifications**

Material: Scheduled 40 HDG A123 Steel

Pipe Diameter: 1-7/8" OD Pipe Length: 12'-6"

Weight: 42.41 lbs - 19.23 kgs Unit: Sold as complete Kit