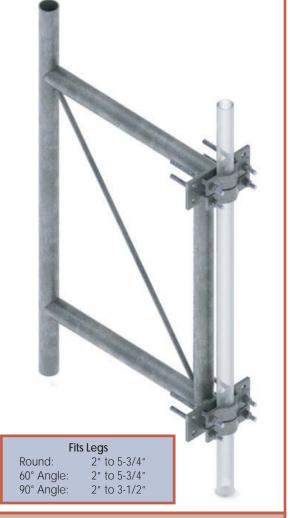

## 36" Heavy Duty Stand-off Bracket Fits up to 5-3/4" OD Leg

### **Products Specifications**

Material: HDG A123 Steel Unit: Sold as complete Kit