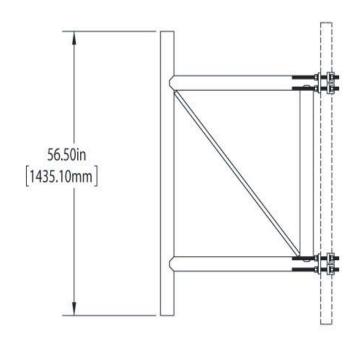

## 36" Heavy Duty Stand-off Bracket Fits up to 5-3/4" OD Leg

#### Packaging / Shipping Specs

38.00 in Length 965.1 mm Width 60.00 in 1523.9 mm 56.50 in 1435.07 mm Heiaht Aprox. Weight 135.0 lb 61.2 kg

sales@kenwoodtelecom.com www.kenwoodtelecom.com

3431 Novis Pointe Acworth, GA 30101 (888) 439-0500 toll free (770) 975-0500 local