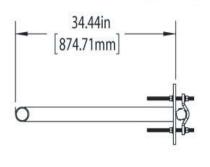

## 36" Heavy Duty Stand-off Bracket Fits up to 5-3/4" OD Leg

#### Packaging / Shipping Specs

38.00 in Length 965.1 mm Width 60.00 in 1523.9 mm 56.50 in 1435.07 mm Heiaht Aprox. Weight 135.0 lb 61.2 kg

sales@kenwoodtelecom.com www.kenwoodtelecom.com

3431 Novis Pointe Acworth, GA 30101 (888) 439-0500 toll free (770) 975-0500 local