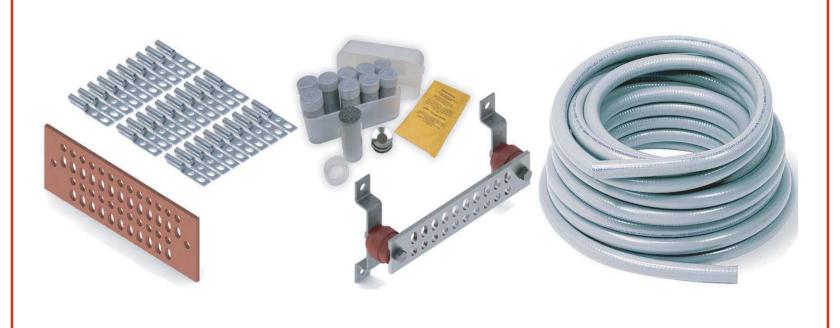

### H-Frame Grounding Kit

### **Mechanical Specifications**

Installation Torque, maximum Installation Torque, minimum Material Thickness Maximum Loading Mounting

15.0 ft lb 11.0 ft lb 0.105 in 2.667 mm Triple stack, 1-5/8" cable 3/4" through hole

### **General Specifications**

Adapter Type Material Type Package Quantity Angle adapter Stainless steel