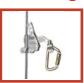

### **Mechanical Specifications**

Installation Torque, maximum Installation Torque, minimum Material Thickness Maximum Loading Mounting

15.0 ft lb 11.0 ft lb 0.105 in 2.667 mm Triple stack, 1-5/8" cable 3/4" through hole