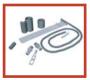

#### **Tower Site Component Manufacturing and Design**











Steel and Mounts Accessories

Grounding

Safety

# **T1422KTAA**

### H-Frame Grounding Kit



### **Mechanical Specifications**

Installation Torque, maximum Installation Torque, minimum Material Thickness Maximum Loading Mounting

15.0 ft lb 11.0 ft lb 0.105 in 2.667 mm Triple stack, 1-5/8" cable 3/4" through hole

### **General Specifications**

Adapter Type Material Type Package Quantity Angle adapter Stainless steel

## **Packed Dimensions**

Length 1.00 in 25.40 mm Width 0.88 in 22.23 mm 50.80 mm Height 2.00 in Apox. Weight 0.40 lb 0.18 Kg

#### **Products Specifications**

Unit:

Sold as complete kit