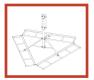

#### **Tower Site Component Manufacturing and Design**











Steel and Mounts Accessories

Grounding

Safety

# **T1422KTAA**

### H-Frame Grounding Kit



### **Mechanical Specifications**

Installation Torque, maximum Installation Torque, minimum Material Thickness Maximum Loading Mounting

15.0 ft lb 11.0 ft lb 0.105 in 2.667 mm Triple stack, 1-5/8" cable 3/4" through hole

### **General Specifications**

Adapter Type Material Type Package Quantity Angle adapter Stainless steel

## **Packed Dimensions**

Length 1.00 in 25.40 mm Width 0.88 in 22.23 mm 50.80 mm Height 2.00 in Apox. Weight 0.40 lb 0.18 Kg

#### **Products Specifications**

Unit:

Sold as complete kit