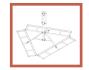

Grounding

Safety

## T1520KTA

# Work Support Platform for T-arm

#### **General Specifications**

Product Type Material Type Mounting Package Quantity Work Support Platform Hot dip galvanized steel Platform

26.74 kg

Weight 58.96 lb

## 40.00in 1016mm 12.00in 304.80mm Ø 4.50in [114.30mm]





### **Products Specifications**

Material: Scheduled A123 Steel Unit: Sold as complete kit

#### Packaging / Shipping Specs

| ckaging / Jinppi | ing opecs |            |
|------------------|-----------|------------|
| Length           | 42.0 in   | 1066.77 mm |
| Width            | 14.0 in   | 355.5 mm   |
| Height           | 12.0 in   | 304.79 mm  |
| Aprox. Weight    | 79.0 lb   | 35.83 kg   |