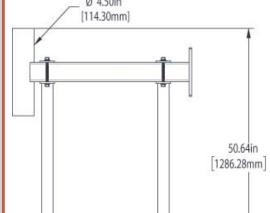

Grounding

Safety

## T1520KTA

# Work Support Platform for T-arm

#### **General Specifications**

Product Type Material Type Mounting Package Quantity Work Support Platform Hot dip galvanized steel Platform

26.74 kg

Weight 58.96 lb

## 40.00in 1016mm 12.00in 304.80mm Ø 4.50in [114.30mm]





### **Products Specifications**

Material: Scheduled A123 Steel Unit: Sold as complete kit

#### Packaging / Shipping Specs

| ckaging / Jinppi | ing opecs |            |
|------------------|-----------|------------|
| Length           | 42.0 in   | 1066.77 mm |
| Width            | 14.0 in   | 355.5 mm   |
| Height           | 12.0 in   | 304.79 mm  |
| Aprox. Weight    | 79.0 lb   | 35.83 kg   |