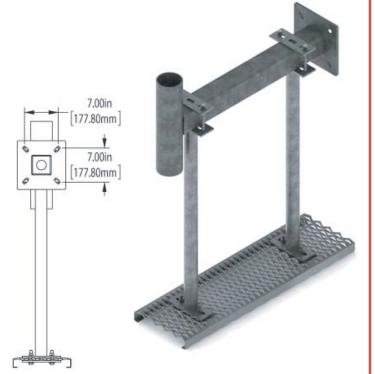

# Work Support Platform for T-arm

#### **General Specifications**

Product Type Material Type Mounting Package Quantity Work Support Platform Hot dip galvanized steel Platform

26.74 kg

Weight 58.96 lb