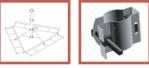

## Pipe Frame Work Support Platform T1521KTA **General Specifications** Product Type Pipe Frame Work Material Type Hot dip galvanized steel Mounting Platform Package Quantity 1 Weight 118.07 lb 53.55 kg 120.00in 12.00in **Products Specifications** 3048mm 304.80mm Material: Scheduled A123 Steel Unit: Sold as complete kit 43.64in Packaging / Shipping Specs 1108.51mm Length 122.0 in 3098.73 mm Width 14.0 in 355.5 mm Height 12.0 in 304.79 mm Aprox. Weight 138.0 lb 62.59 kg 2.01in 50.95mm sales@kenwoodtelecom.com 3431 Novis Pointe (888) 439-0500 toll free Acworth, GA 30101 (770) 975-0500 local www.kenwoodtelecom.com